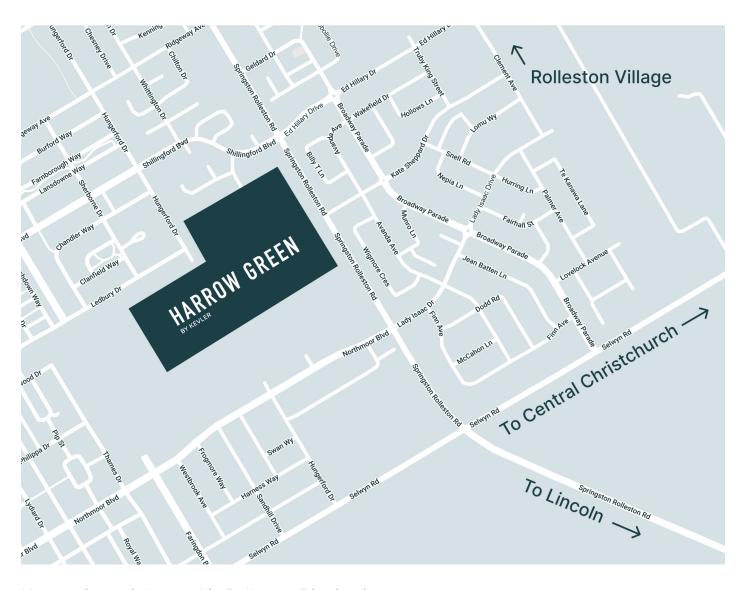

#### Selwyn Sports Centre

Enjoy group fitness classes, sports leagues and social sports facilities.

Harrow Green is located in Rolleston District, just minutes from the bustle of Rolleston Village and 30 minutes drive to Christchurch's CBD.